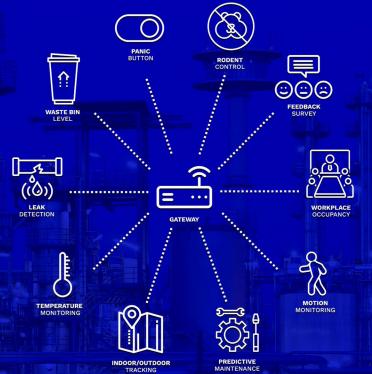

## source sense

Support

No Floor Hopping

level accuracy.

Advanced algorithm guarantees floor

Source Sense is the perfect technology companion in manufacturing. With monitoring and alerting automation, Source Sense can be your central component to leverage information to improve worker safety, security, facility maintenance, electrical motor monitoring, asset tracking, and building automation outcomes by helping gather information and alert you to items needing immediate action.

Source Sense is a powerful platform with a single pane of glass. It enables you infinite plug-and-play IoT solutions.