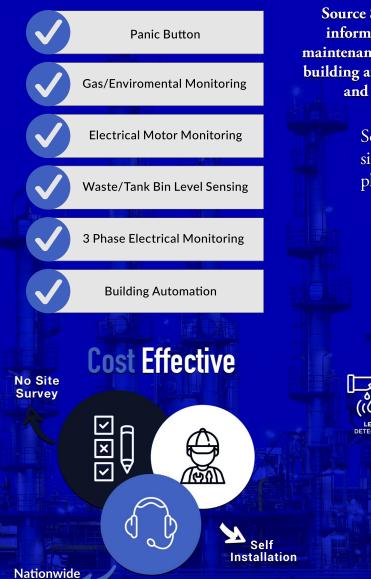

## source sense

Support

No Floor Hopping

level accuracy.

Advanced algorithm guarantees floor

Source Sense is the perfect technology companion in manufacturing. With monitoring and alerting automation, Source Sense can be your central component to leverage information to improve worker safety, security, facility maintenance, electrical motor monitoring, asset tracking, and building automation outcomes by helping gather information and alert you to items needing immediate action.

Source Sense is a powerful platform with a single pane of glass. It enables you infinite plug-and-play IoT solutions.